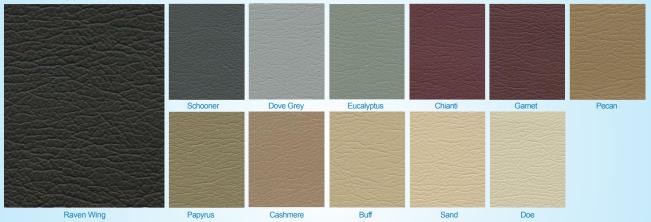

# FABRIC/COLOR OPTIONS:

## Ultraleather Optional Upgrade

Ultraleather<sup>™</sup> is perfect for situations where you want the look and feel of leather, but need a more durable and practical alternative. Formulated with high-tech strengthening components for longevity, its exceptional durability and effortless cleaning make Ultraleather the ideal Ultra Surface for high wear applications with the benefit of a soft and supple hand.