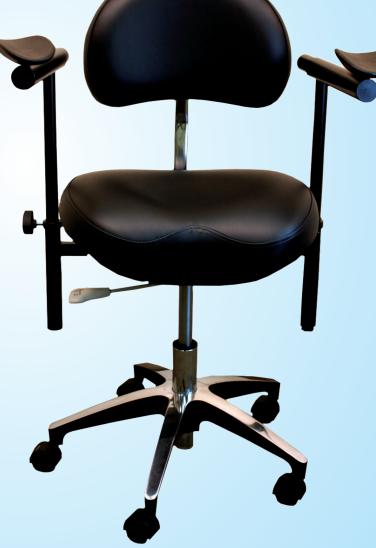

# MICROSURGEON STOOL

One of the most important components of the Dental Office is a comfortable ergonomic chair to work in. Seiler understands the value of ergonomics in the dental office and is proud to offer our MicroSurgeon Stool to suit the Dental Operatory. It comes standard with extra lumbar support and two adjustable levers for height and incline of the chair, to keep you working comfortably.

The Seiler Dental Microscope Stool comes standard with adjustable height control, "shock absorber" seat cushion, backrest height adjustment, and lockable "float control" mechanism. The armrests are state-of-the-art design that pivots frontto-back and side-to-side, ideal for use with our dental operating microscope.

#### **Chair Specifications:**

- •Specifically Designed for the General Dentist, Endodontist, and Dental Surgeon in mind
- •Two custom arm cups for fatigue resistance during long procedures
- High quality construction
- •Contemporary Design to fit any office or operatory
- •A great combination with the Dental Microscope
- •ITEM CODE: S60D2D