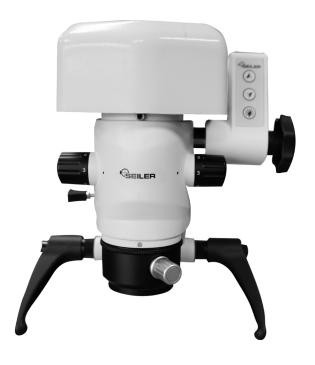

PROMISE VISION 3DTM SURGICAL MICROSCOPE

## 3D SURGICAL MICROSCOPE **TECHNICAL SPECIFICATIONS**

- 4.5X 28X Magnification Range
- Integrated Movement of Cameras and Monitor for Freedom of Movement Around the Patient
- Monitor and Cameras are Linked to Maintain the Most Understandable Frame of Reference, Properly Oriented for the Dentist to Work
- Seamless, Magnified Video Image at 60 FPS
- Fastest Image Processing Available No Latency in the Video Image
- Full HD Monitor for Best Possible 3D Image Resolution
- Unprecedented Depth of Field (up to 60 mm) and Field of View (Up to 120mm for Full Arch View)
- "Head Up" 3D View Provides Ergonomic Posture (Healthy Posture) for Comfort and Productivity
- Natural Intuitive 3D Image with Normal Depth Perception and No Loss of Clarity
- Elimination of the Binocular Eyepieces Improves Productivity and Patient Awareness
- Coaxial LED Illumination (5,000°K)

## **MOUNTING OPTIONS**

- Floor
- Fixed Floor
- Ceiling
- Wall
- High Wall
- **Tabletop**